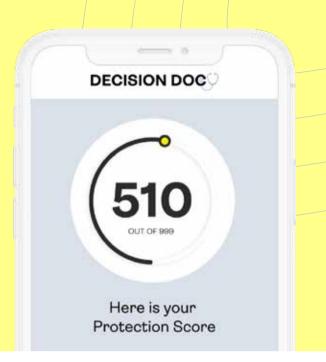

### Get your Score

Your Protection Score measures your health and financial needs, and tells you which benefits will help you stay protected. Edit responses to see how different needs may change your score.