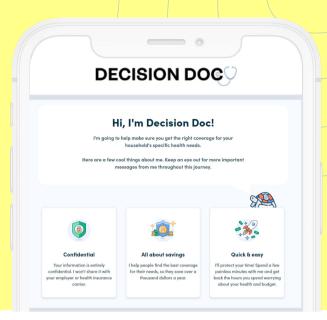

## Choosing your health plan just got easier.

Decision Doc<sup>TM</sup> will help you select the health plan that best matches your specific needs.

## Scan to get started

www.myhyke.com/androscogginbank2024

Scan or click your unique Decision Doc link and answer a series of questions about you and your family's specific medical needs.

Receive an instant report showing you which plan will save you the most money. Edit responses to see how different medical needs may change your results.

Save your report and use the information to make an informed health plan selection. If you have questions, reach out to questions@letshyke.com.

Don't miss out! Employees who use Decision Doc save \$1,300 a year on average.