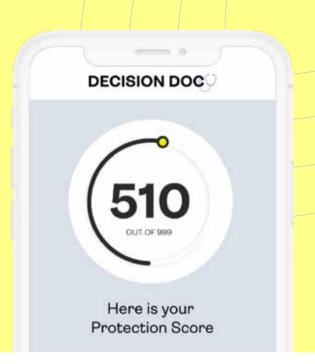

### Get your Score

Your Protection Score measures your health and financial needs, and tells you which benefits will help you stay protected. Edit responses to see how different needs may change your score.