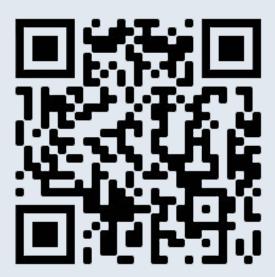

## Scan to Get Started

www.myhealthmath.com/bnncpa2023

- Scan the QR code or click the link to your left to access the user friendly platform from any device, at any time.
- Receive an instant report showing which health plan will save you the most money. Edit responses to see how different medical needs may change your results.
- 3. Save or print your report and use the information to make an informed health plan selection. If you have questions, please reach out to questions@myhealthmath.com.