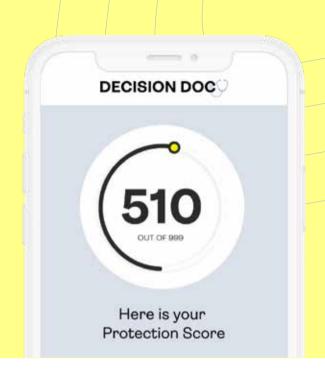

#### Get your Score

Your Protection Score measures your health and financial needs, and tells you which benefits will help you stay protected. Edit responses to see how different needs may change your score.