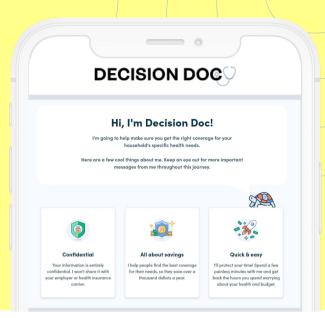

## Choosing your health plan just got easier.

Decision Doc<sup>TM</sup> will help you select the health plan that best matches your specific needs.

## Scan to get started

www.myhyke.com/bentley2024

Scan or click your unique Decision Doc link and answer a series of questions about you and your family's specific medical needs.

Receive an instant report showing you which plan will save you the most money. Edit responses to see how different medical needs may change your results.

Save your report and use use the information to make an informed health plan selection. If you have questions, reach out to questions@letshyke.com.

Don't miss out! Employees who use Decision Doc save \$1,300 a year on average.