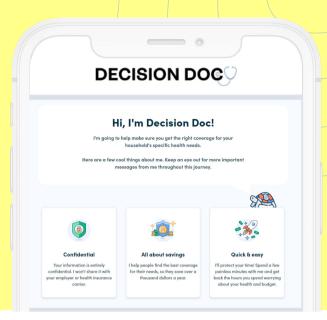

## Choosing your health plan just got easier.

Decision Doc<sup>TM</sup> will help you select the health plan that best matches your specific needs.

## Scan to get started

www.myhyke.com/burnslev2024

Scan or click your unique Decision Doc link and answer a series of questions about you and your family's specific medical needs.

Receive an instant report showing you which plan will save you the most money. Edit responses to see how different medical needs may change your results.