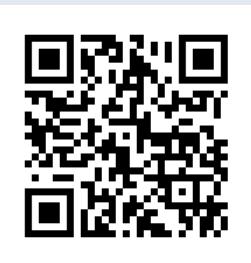

## Scan to Get Started

www.myhealthmath.com/camelotchocolates2023

- Scan or click your unique Decision
   Doc<sup>TM</sup> link to the left and answer a
   series of questions about you and
   your family's specific medical needs.
- Receive an instant report showing which health plan will save you the most money. Edit responses to see how different medical needs may change your results.
- 3. Save or print your report and use the information to make an informed health plan selection. If you have questions, please reach out to questions@myhealthmath.com.