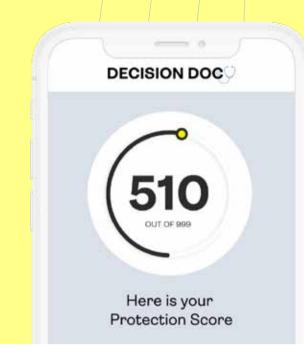

#### Get your Score

Your Protection Score measures your health and financial needs, and tells you which benefits will help you stay protected. Edit responses to see how different needs may change your score.