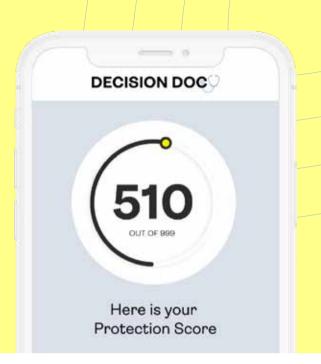

# Choosing your benefits just got easier.

Decision Doc<sup>™</sup> will help you select the benefit package that best matches your specific needs.

#### Get your Score

Your Protection Score measures your health and financial needs, and tells you which benefits will help you stay protected. Edit responses to see how different needs may change your score.