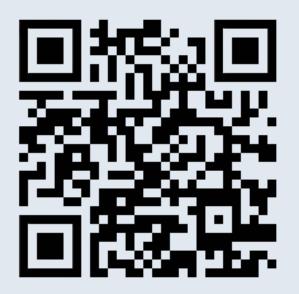

## Scan to Get Started

www.myhealthmath.com/erdmananthony2023

## Scan the QR code or click the link to your left to access the user friendly platform from any device, at any time.

- 2. Receive an instant report showing which health plan will save you the most money. Edit responses to see how different medical needs may change your results.
- 3. Save or print your report and use the information to make an informed health plan selection. If you have questions, please reach out to questions@myhealthmath. com.