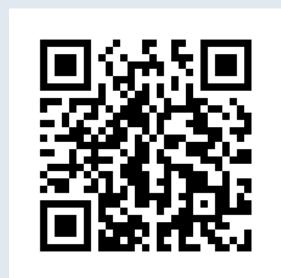

## Scan to Get Started

www.myhealthmath.com/fingerpaint2023

- 1. Scan the QR code or click the link to your left and answer a series of questions about your health care needs, finances, and family.
- 2. Receive an instant Protection Score with personalized resources and guidance to help you make your benefits decision. Edit responses to see how different medical needs may change your score.
- 3. Save or print your report and use the information to make an informed selection. If you have questions about accessing the tool, please reach out to questions@myhealthmath.com.