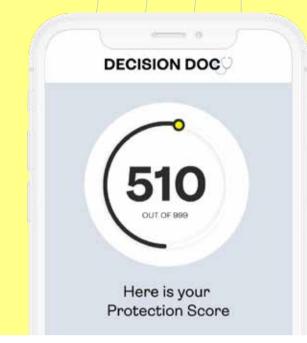

#### Get your Score

Your Protection Score measures your health and financial needs, and tells you which benefits will help you stay protected. Edit responses to see how different needs may change your score.