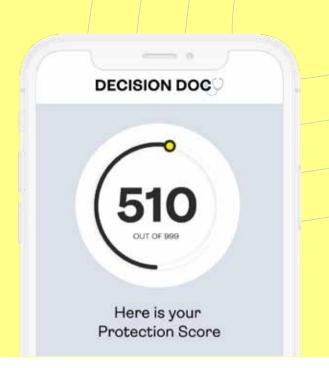

#### Get your Score

Your Protection Score measures your health and financial needs, and tells you which benefits will help you stay protected. Edit responses to see how different needs may change your score.