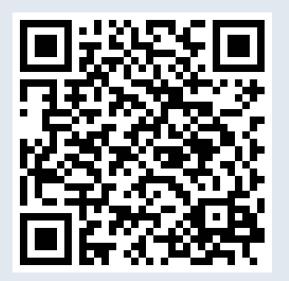

## Scan to Get Started

www.myhealthmath.com/hannibalregional2023

#### Scan the QR code or click the 1. link to your left to access the user friendly platform from any device, at any time.

- Receive an instant report showing 2. which health plan will save you the most money. Edit responses to see how different medical needs may change your results.
- Save or print your report and 3. use the information to make an informed health plan selection. If you have questions, please reach out to questions@myhealthmath. com.