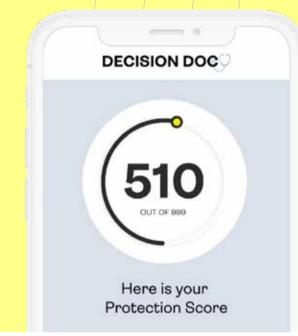

#### Get your Score

Your Protection Score measures your health and financial needs, and tells you which benefits will help you stay protected. Edit responses to see how different needs may change your score.