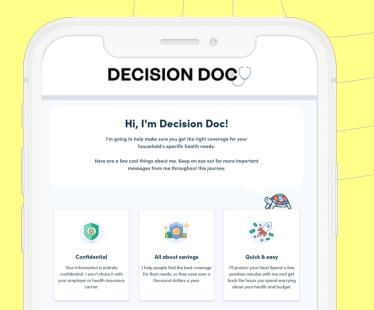

## Choosing your health plan just got easier.

Decision Doc<sup>™</sup> will help you select the health plan that best matches your specific needs.

## Scan to get started

www.myhyke.com/heidrick2024

Scan or click your unique Decision Doc link and answer a series of questions about you and your family's specific medical needs.

Receive an instant report showing you which plan will save you the most money. Edit responses to see how different medical needs may change your results.

## **Two chances to WIN BIG.** All Decision Doc users will automatically be entered into a \$5,000 and \$10,000 Sweepstakes!\*

The information you share is completely confidential, and your personal information is never shared. HYKE (formerly MyHealthMath) uses aggregated, de-identified information in its analytics. \*NO PURCHASE NECESSARY. MUST BE RESIDENT OF THE UNITED STATES OR DISTRICT OF COLUMBIA, 18 OR OLDER, VOID WHERE