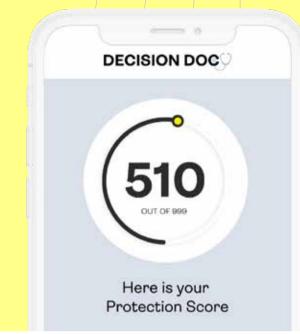

#### Get your Score

Your Protection Score measures your health and financial needs, and tells you which benefits will help you stay protected. Edit responses to see how different needs may change your score.