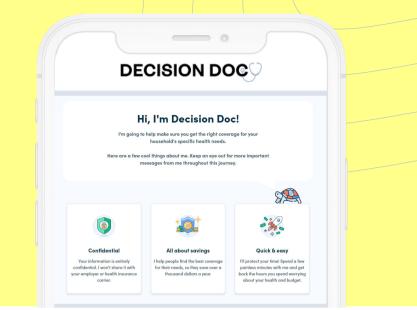

## Choosing your health plan just got easier.

Decision Doc<sup>TM</sup> will help you select the health plan that best matches your specific needs.

## Scan to get started

www.myhyke.com/kippma2024

Receive an instant report showing you which plan will save you the most money. Edit responses to see how different medical needs may change your results.

Save your report and use use the information to make an informed health plan selection. If you have questions, reach out to questions@letshyke.com.

Don't miss out! Employees who use Decision Doc save \$1,300 a year on average.