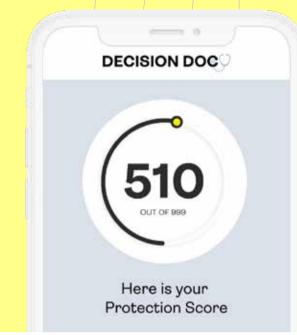

#### Get your Score

Your Protection Score measures your health and financial needs, and tells you which benefits will help you stay protected. Edit responses to see how different needs may change your score.