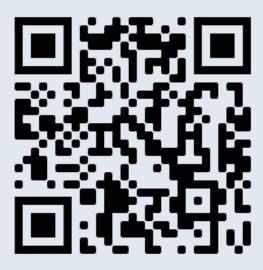

## Scan to Get Started

www.myhealthmath.com/lesley2023

- Scan the QR code or click the link to your left to access the user friendly platform from any device, at any time.
- Receive an instant report showing which health plan will save you the most money. Edit responses to see how different medical needs may change your results.
- 3. Save or print your report and use the information to make an informed health plan selection. If you have questions, please reach out to questions@myhealthmath.com.