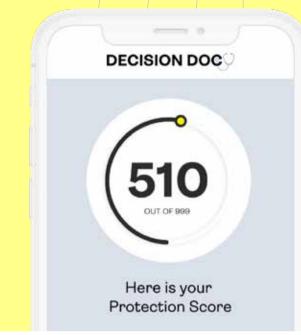

#### Get your Score

Your Protection Score measures your health and financial needs, and tells you which benefits will help you stay protected. Edit responses to see how different needs may change your score.

#### Save your guide

Save or print your score dashboard and use the information to make an informed enrollment decision.

If you have questions, reach out to <u>questions@letshyke.com</u>.