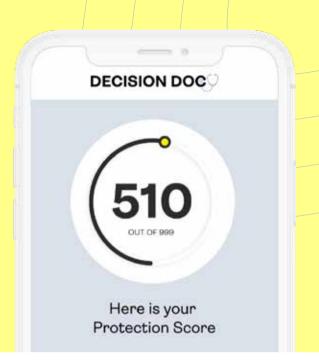

### Get your Score

Your Protection Score measures your health and financial needs, and tells you which benefits will help you stay protected. Edit responses to see how different needs may change your score.