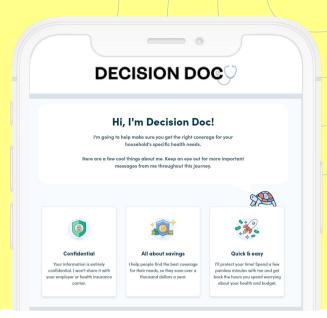

## Choosing your health plan just got easier.

Decision Doc<sup>TM</sup> will help you select the health plan that best matches your specific needs.

## Scan to get started

www.myhyke.com/matrixmedical2024

Scan or click your unique Decision Doc link and answer a series of questions about you and your family's specific medical needs.

Receive an instant report showing you which plan will save you the most money. Edit responses to see how different medical needs may change your results.

Save your report and use the information to make an informed health plan selection. If you have questions, reach out to questions@letshyke.com.

Don't miss out! Employees who use Decision Doc save \$1,300 a year on average.