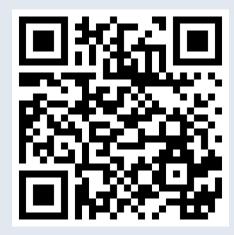

## Scan to Get Started

www.myhealthmath.com/NGK-NTK-Wells-2023

- Go to www.myhealthmath.com/NGK-NTK-Wells-2023 and answer a series of questions about you and your family's specific medical needs.
- 2. Receive an instant report showing which health plan will save you the most money. Edit responses to see how different medical needs may change your results.
- 3. Save or print your report and use the information to make an informed health plan selection. If you have questions, please reach out to questions@myhealthmath.