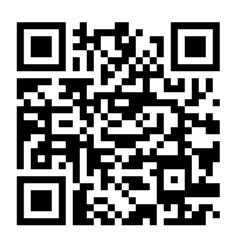

## Scan to Get Started

www.myhealthmath.com/nsm2023

## Scan the QR code or click the link to your left to access the user friendly platform from any device, at any time.

- 2. Receive an instant report showing which health plan will save you the most money. Edit responses to see how different medical needs may change your results.
- 3. Save or print your report and use the information to make an informed health plan selection. If you have questions, please reach out to questions@myhealthmath. com.