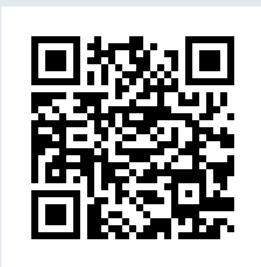

## Scan to Get Started

www.myhealthmath.com/nsm2023

- Scan or click your unique Decision
   Doc<sup>™</sup> link to the left and answer a
   series of questions about you and
   your family's specific medical needs.
- Receive an instant report showing which health plan will save you the most money. Edit responses to see how different medical needs may change your results.
- 3. Save or print your report and use the information to make an informed health plan selection. If you have questions, please reach out to questions@myhealthmath.com.