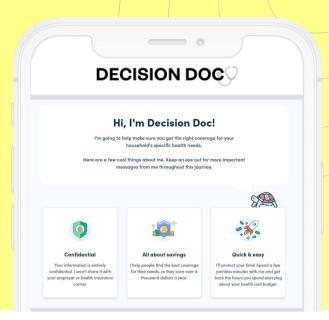

## Choosing your health plan just got easier.

Decision Doc<sup>TM</sup> will help you select the health plan that best matches your specific needs.

## Scan to get started

www.myhyke.com/niterra-wells2024

Scan or click your unique Decision Doc link and answer a series of questions about you and your family's specific medical needs.

Receive an instant report showing you which plan will save you the most money. Edit responses to see how different medical needs may change your results.