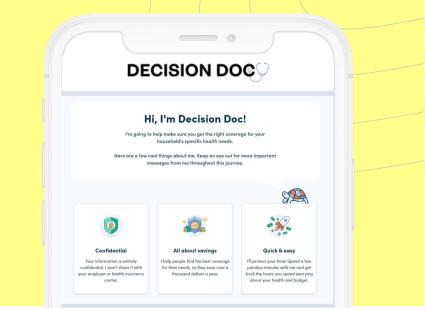

## Choosing your health plan just got easier.

Decision Doc<sup>TM</sup> will help you select the health plan that best matches your specific needs.

## Scan to get started

www.myhyke.com/pmi2024

Scan or click your unique Decision Doc link and answer a series of questions about you and your family's specific medical needs.

Receive an instant report showing you which plan will save you the most money. Edit responses to see how different medical needs may change your results.