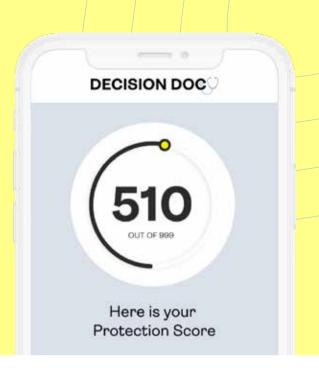

### Get your Score

Your Protection Score measures your health and financial needs, and tells you which benefits will help you stay protected. Edit responses to see how different needs may change your score.