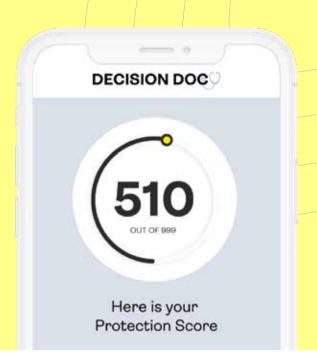

# Get your Score

Your Protection Score measures your health and financial needs, and tells you which benefits will help you stay protected. Edit responses to see how different needs may change your score.