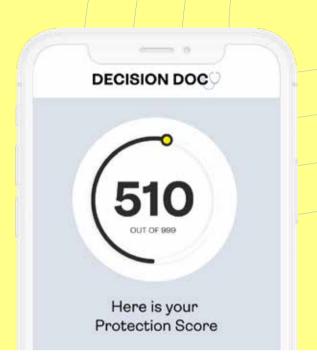

### Get your Score

Your Protection Score measures your health and financial needs, and tells you which benefits will help you stay protected. Edit responses to see how different needs may change your score.