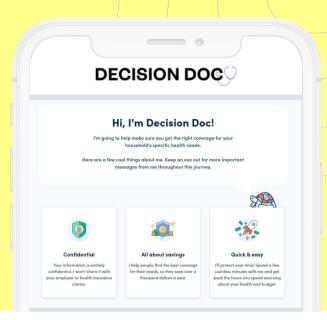

## Choosing your health plan just got easier.

Decision Doc<sup>TM</sup> will help you select the health plan that best matches your specific needs.

## Scan to get started

www.myhyke.com/regiscollege2024

Scan or click your unique Decision Doc link and answer a series of questions about you and your family's specific medical needs.

Receive an instant report showing you which plan will save you the most money. Edit responses to see how different medical needs may change your results.

Save your report and use use the information to make an informed health plan selection. If you have questions, reach out to questions@letshyke.com.

Don't miss out! Employees who use Decision Doc save \$1,300 a year on average.