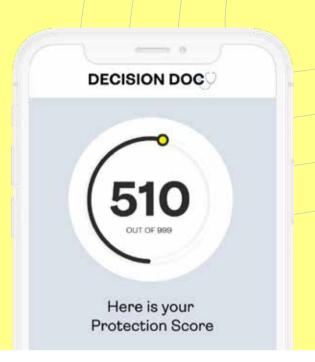

## Get your Score

Your Protection Score measures your health and financial needs, and tells you which benefits will help you stay protected. Edit responses to see how different needs may change your score.