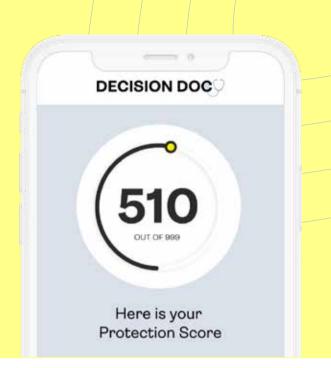

### Get your Score

Your Protection Score measures your health and financial needs, and tells you which benefits will help you stay protected. Edit responses to see how different needs may change your score.

## Save your guide

Save or print your score dashboard and use the information to make an informed enrollment decision.

If you have questions, reach out to questions@letshyke.com.