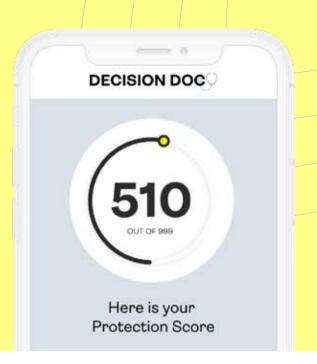

#### Get your Score

Your Protection Score measures your health and financial needs, and tells you which benefits will help you stay protected. Edit responses to see how different needs may change your score.