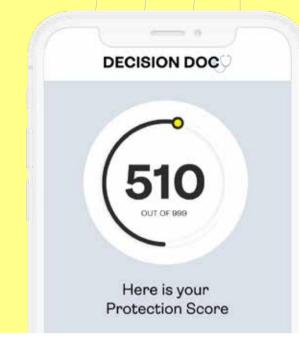

#### Get your Score

Your Protection Score measures your health and financial needs, and tells you which benefits will help you stay protected. Edit responses to see how different needs may change your score.