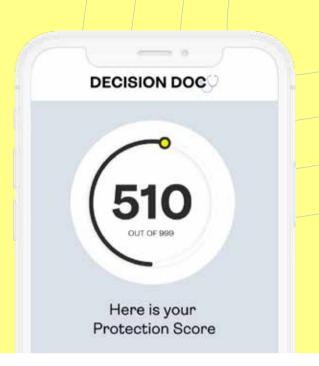

## Get your Score

Your Protection Score measures your health and financial needs, and tells you which benefits will help you stay protected. Edit responses to see how different needs may change your score.