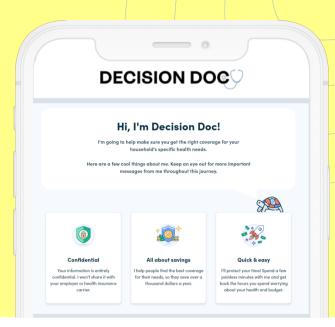

## Choosing your health plan just got easier.

Decision Doc<sup>™</sup> will help you select the health plan that best matches your specific needs.

Scan to get started

www.myhyke.com/suburbanpropane2024

Scan or click your unique Decision Doc link and answer a series of questions about you and your family's specific medical needs.

Receive an instant report showing you which plan will save you the most money. Edit responses to see how different medical needs may change your results.

Save your report and use use the information to make an informed health plan selection. If you have questions, reach out to questions@letshyke.com.

## Two chances to WIN BIG.

All Decision Doc users will automatically be entered into a \$5,000 and \$10,000 Sweepstakes!\*

The information you share is completely confidential, and your personal information is never shared. HYKE (formerly MyHealthMath) uses aggregated, de-identified information in its analytics.