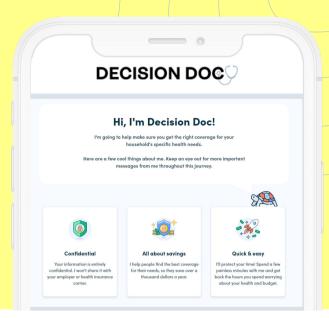

## Choosing your health plan just got easier.

Decision Doc<sup>TM</sup> will help you select the health plan that best matches your specific needs.

## Scan to get started

www.myhyke.com/holycross2024

Scan or click your unique Decision Doc link and answer a series of questions about you and your family's specific medical needs.

Receive an instant report showing you which plan will save you the most money. Edit responses to see how different medical needs may change your results.