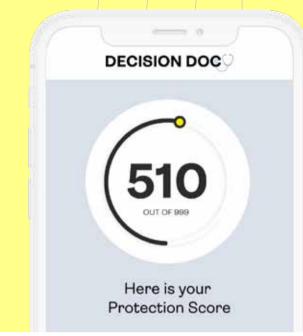

#### Get your Score

Your Protection Score measures your health and financial needs, and tells you which benefits will help you stay protected. Edit responses to see how different needs may change your score.