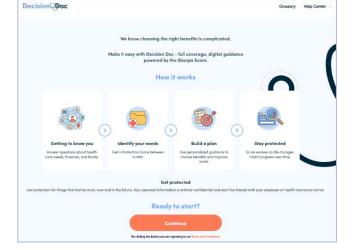

# **Benefit Guide Language**

Use this section to introduce Decision Doc. Include the screenshot below so it's familiar to employees!

## **Decision Doc**

Choosing the right benefits is complicated. Make it easy with Decision Doc – full coverage, digital guidance. This is a free, confidential and secure platform that will help you achieve health and financial wellness.

Get started in 3 easy steps:

- 1. Go to Decision Doc: <u>www.myhyke.com/tsne2023</u>.
- 2. Answer questions about healthcare needs, finances and family.
- 3. Receive a Protection Score between 0-999. Use this personalized guidance to choose benefits and improve your score.