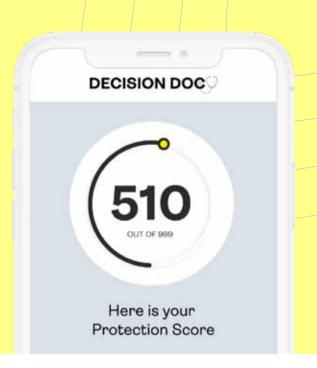

### Get your Score

Your Protection Score measures your health and financial needs, and tells you which benefits will help you stay protected. Edit responses to see how different needs may change your score.