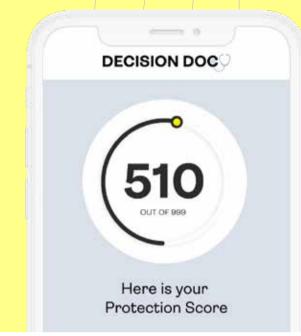

#### Get your Score

Your Protection Score measures your health and financial needs, and tells you which benefits will help you stay protected. Edit responses to see how different needs may change your score.