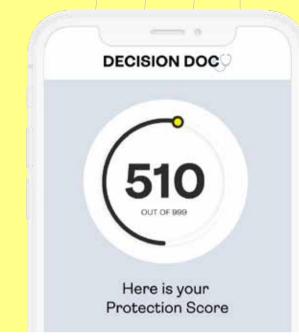

#### Get your Score

Your Protection Score measures your health and financial needs, and tells you which benefits will help you stay protected. Edit responses to see how different needs may change your score.