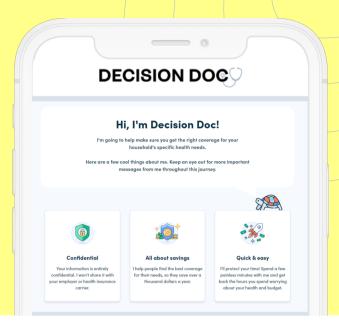

## Choosing your health plan just got easier.

Decision Doc<sup>™</sup> will help you select the health plan that best matches your specific needs.

## Scan to get started

www.myhyke.com/necs2024

Scan or click your unique Decision Doc link and answer a series of questions about you and your family's specific medical needs.

Receive an instant report showing you which plan will save you the most money. Edit responses to see how different medical needs may change your results.

## Use Decision Doc and get entered into a \$5,000 Sweepstakes!\*

The information you share is completely confidential, and your personal information is never shared. HYKE (formerly MyHealthMath) uses aggregated, de-identified information in its analytics.