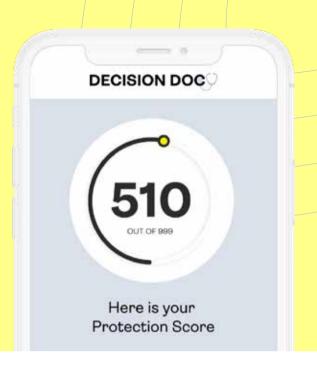

#### Get your Score

Your Protection Score measures your health and financial needs, and tells you which benefits will help you stay protected. Edit responses to see how different needs may change your score.