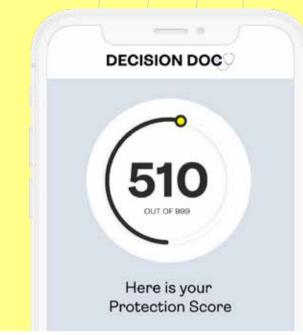

#### Answer questions

Scan or click your unique Decision Doc link and answer a series of questions about healthcare needs, finances and family.

Your Protection Score measures your health and financial needs, and tells you which benefits will help you stay protected. Edit responses to see how different needs may change your score.