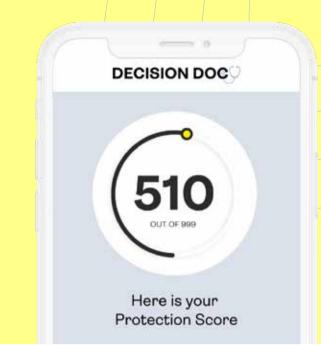

### Get your Score

Your Protection Score measures your health and financial needs, and tells you which benefits will help you stay protected. Edit responses to see how different needs may change your score.