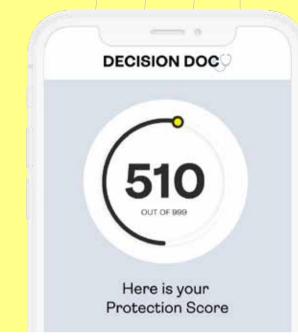

#### Answer questions

Scan or click your unique Decision Doc link and answer a series of questions about healthcare needs, finances and family.

Your Protection Score measures your health and financial needs, and tells you which benefits will help you stay protected. Edit responses to see how different needs may change your score.